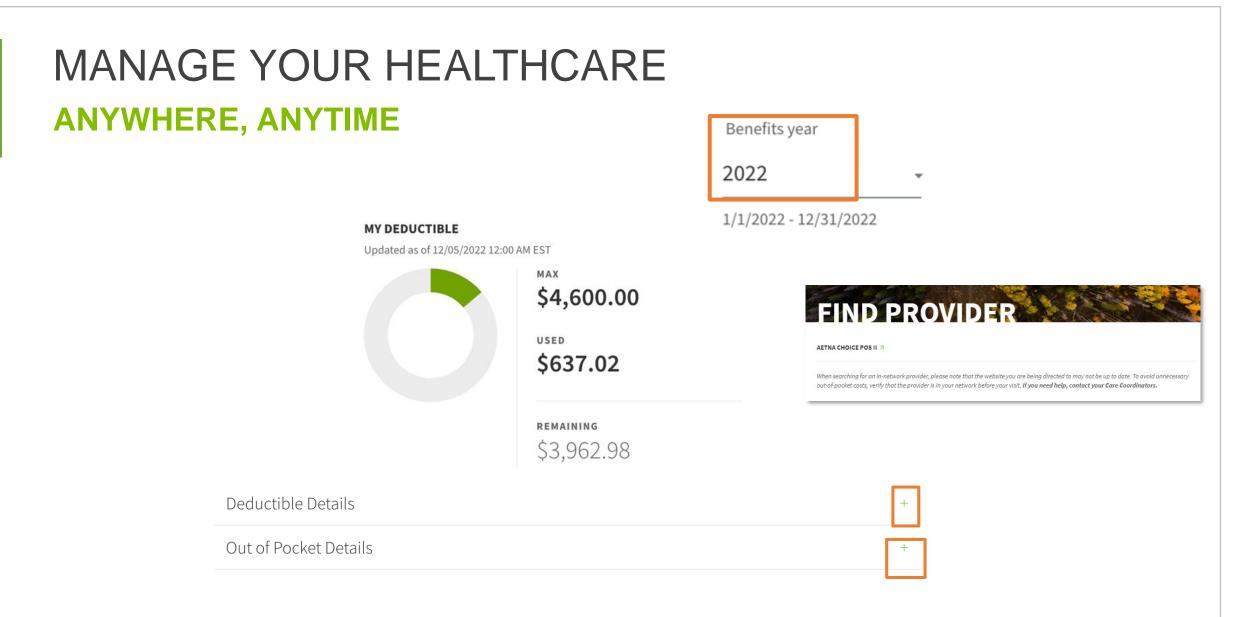

# MANAGE YOUR HEALTHCARE

### **ANYWHERE, ANYTIME**

# MANAGE YOUR HEALTHCARE ANYWHERE, ANYTIME

| You can save thousands on imaging,<br>surgeries and more when you use He<br>medical care. |                                     | Easy<br>Ways<br>to Save<br>on Medical              |
|-------------------------------------------------------------------------------------------|-------------------------------------|----------------------------------------------------|
| My Deductible                                                                             |                                     | Benefits                                           |
| мах<br>\$4,600                                                                            | \$637.02<br>Remaining<br>\$3,962.98 | Learn more about the benefits<br>your plan offers. |
|                                                                                           | ÇO, 302.30                          | VIEW BENEFITS                                      |