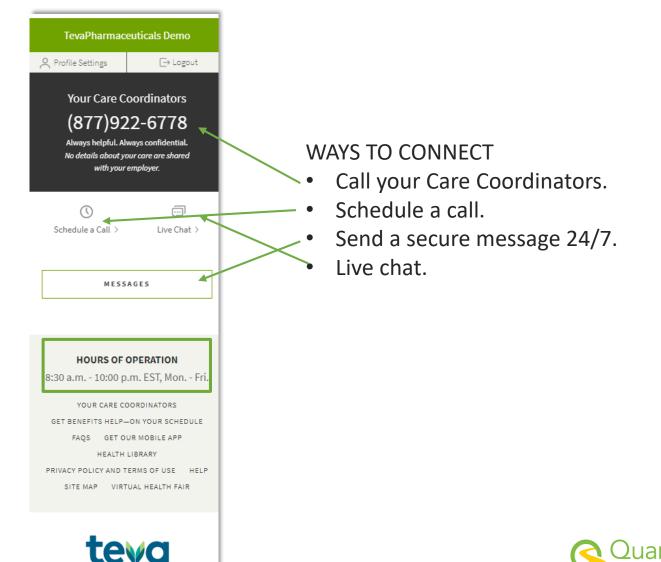

### **Empowered and Resourceful**

Teva Care Coordinators do things like:

- Verify coverage
- Provide health-education resources
- Advocate for your care
- Help manage chronic conditions
- Find in-network providers

- Contact providers to discuss treatment
- Answer claims, billing, and benefit questions
- Create health-improvement plans
- Help reduce unnecessary, out-of-pocket costs